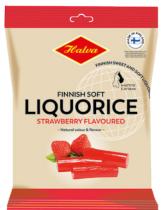

#### 785

6420900007857 LIQUORICE WITH CHOCOLATE SALTY 230 G

18 BAGS

891

6420900008915 FINNISH SWEET ORIGINAL BLACK LIQUORICE 200 G

24 BAGS

892

6420900008922 FINNISH STRAWBERRY FLAVOURED LIQUORICE

**200 G** 24 BAGS

834

6420900008342 GLUTEN FREE LIQUORICE MADE FROM OAT 150 G

24 BAGS

2827

6420900028272 ORIGINAL FINSK LAKRIDS, SØD 80G 16 BAGS

2828

6420900028289 ORIGINAL FINSK LAKRIDS, KLASSIKS SALMIAK 80G