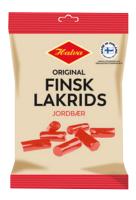

16 BAGS

2829

6420900028296 ORIGINAL FINSK LAKRIDS, JORDBÆR 80G 16 BAGS

691 446 475 703 249

6420900006911 **ORIGINAL SWEET** LICORICE 200 G

16 BOXES

6420900004467 **SALTY LICORICE** 200 G

16 BOXES