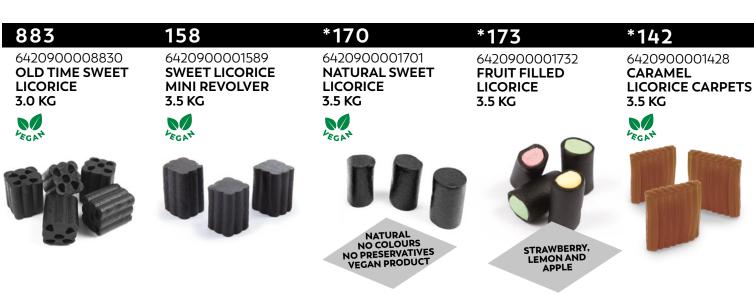

1403

6420900014022

**OLD CARS 3D REPAIR KIT ASSORTED SALTY JELLIES** 230 G

10 BOXES

**NEW** 



#### 409

6420900004092 **OLD CARS 3D ASSORTED JELLIES** 240 G

10 BOXES



#### 1402

6420900014039 **SALTY FISH JELLIES** 230 G

10 BOXES

**NEW DESIGN** 



#### 406

6420900004061 **FRUIT & SALTY DIAMOND JELLIES** 240 G

10 BOXES



#### 408

6420900004085 **SALTY DIAMOND JELLIES** 240 G 10 BOXES



Please visit our web store: www.halva.fi

#### 565

6420900005655 **OLD CARS REPAIR KIT 330 G** 

18 BAGS





#### 569

6420900005693 **OLD CARS** 350 G

18 BAGS



#### 567

6420900005679 **FRUIT & SALTY DIAMOND JELLIES 350 G** 18 BAGS



#### 566

6420900005662 KING KONG 325 G 18 BAGS



Flavors: fresh apple, raspberry-vanilla, peachmaracuya & the familiar Salty diamond jellies.













### **PLEASE VISIT OUR WEB STORE:**

www.halva.fi

Our assortment is continuously developing and new items are launched, so please visit our web store frequently. We ship internationally.

We also carry seasonal products in our web store. If you want to secure a larger order of seasonal products, please contact our export manager at least 6 months before the season starts.

## Enjoy and love licorice!





www.halva.fi











#### CONTACT

Halva Ltd. P.O.BOX 244 01511 VANTAA, FINLAND TEL. +358 9 774 6200

**Export manager JARI LIUKKONEN** Mobile +358 44 768 1115 jari.liukkonen@halva.fi



We only use electricity and district heating from renewable sources.

**BRC BUREAU VERITAS** Certification