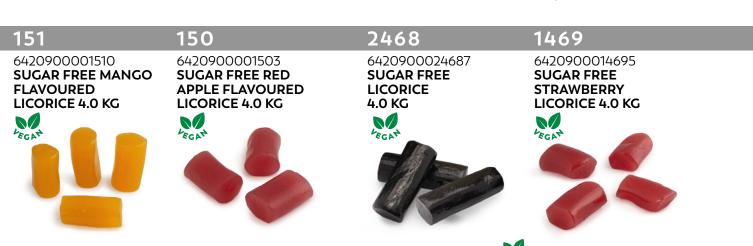

548 664 672 6420900005488 6420900006645 6420900006720 **SWEET LICORICE BARS TIN BOX SWEET LICORICE** SALTY LICORICE 300 G **BAR 60 G BAR 60 G** 12 BOXES **42 BARS** 42 BARS L'EGAT LEGAT

1366

6420900003668 **SUGAR FREE LIQUORICE 90 G** 30 BAGS

365

6420900003651 **SUGAR FREE STRAWBERRY LIQUORICE 90 G** 

**30 BAGS** 

594

6420900005945 **SWEET LIQUORICE** 300 G

9 BOXES

1403

6420900014022